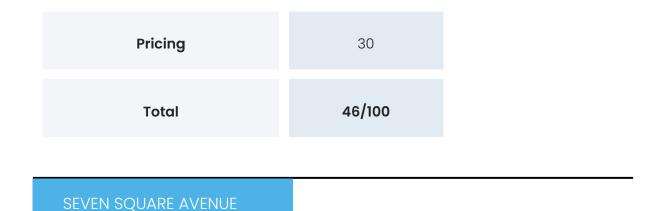

#### PROJECT PROPSCORE

Propscience uses a unique and highly proprietary algorithm to arrive at Propscores for every project it covers. This score is calculated out of 100 points. Through our detailed research we gather over 500 data points of information about each project. These data points are broken down into categories (mentioned below). An individual score is arrived at for each category and then a combined project Propscore is given. The purpose of the Propscore is to help you evaluate the distinct value you can hope to derive from each aspect of the project.

| Category          | Score |
|-------------------|-------|
| Place             | 73    |
| Connectivity      | 48    |
| Infrastructure    | 58    |
| Local Environment | 30    |
| Land & Approvals  | 50    |
| Project           | 70    |
| People            | 39    |
| Amenities         | 36    |
| Building          | 53    |
| Layout            | 38    |
| Interiors         | 30    |