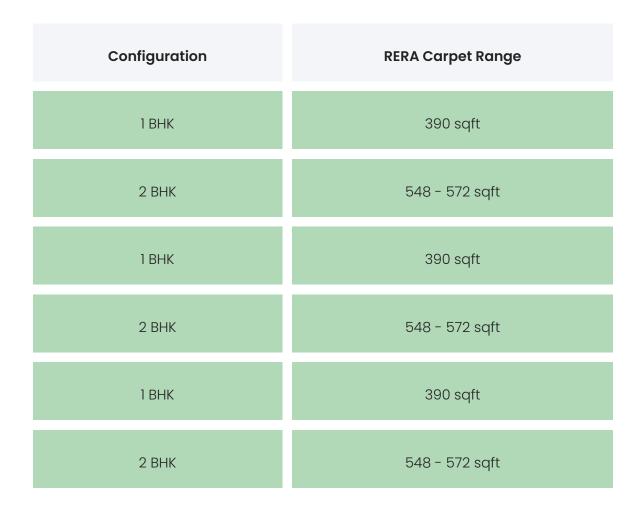

### PROJECT & AMENITIES

| Time Line                     | Size      | Typography  |
|-------------------------------|-----------|-------------|
| Completed on 31st March, 2024 | 2.13 Acre | 1 BHK,2 BHK |

### **BUILDING LAYOUT**

| Tower Name            | Number<br>of Lifts | Total<br>Floors | Flats<br>per<br>Floor | Configurations | Dwelling<br>Units |
|-----------------------|--------------------|-----------------|-----------------------|----------------|-------------------|
| Building-1            | 3                  | 23              | 6                     | 1 ВНК,2 ВНК    | 138               |
| Building-2            | 3                  | 23              | 6                     | 1 BHK,2 BHK    | 138               |
| Building-3            | 3                  | 23              | 6                     | 1 BHK,2 BHK    | 138               |
| First Habitable Floor |                    |                 | NA                    |                |                   |